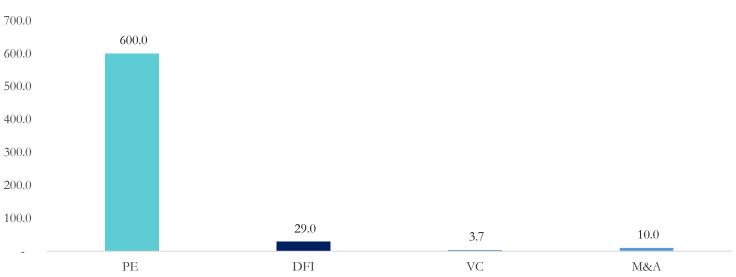

s have been treated as a single deal. In the "Total Number of Deals in EA" chart below, each type of transaction has been considered as a separate deal. There may therefore be a mismatch between the "Sector Analysis" and "Analysis by Type of Transaction" deal numbers.

### Analysis by Type of Transaction



### TOTAL NUMBER OF DEALS IN EA - YTD 2025

# PART I : DEAL STATISTICS

Analysis by Country



TOTAL NUMBER OF DEALS IN EA - YTD 2025

\*Deals in the "Sector Analysis" table that have an impact on a company's operations in more than one country have been treated as a single deal. In the "Analysis by Country" chart above, each country operation has been considered as a separate deal. There may therefore be a mismatch between the "Sector Analysis" and "Analysis by Country" deal numbers.



#### DEAL SIZE YTD 2024 IN USDM

## PART II : KEY MARKET INDICATORS

(As at 28th February 2025)

## **Coupon Rate on Government Securities**

| Years    | 91-day | 2 year | 5 year | 10 year |
|----------|--------|--------|--------|---------|
| Kenya    | 9.12%  | 13.50% | 12.63% | 14.25%  |
| Tanzania | 7.45%  | 12.5%  | 9.18%  | 14.00%  |
| Uganda   | 10.38% | 15.74% | 16.25% | 17.10%  |

Source: Refinitive, respective Central Bank

### **LTM Inflation Rates**

| Years                    | Kenya | Tanzania | Uganda | Rwanda |
|--------------------------|-------|----------|--------|--------|
| 2024 Actual Inflation    | 6.31% | 3.70%    | 3.40%  | 4.93%  |
| 2025 Projected Inflation | 3.50% | 3.10%    | 3.90%  | 5.70%  |
| Source: World Bank       |       |          |        |        |