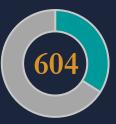

## EAST AFRICA FINANCIAL REVIEW Editor's Note

Deal activity in East Africa's capital markets in February reduced, with 6 transactions (13 in January) having been announced, which held a total disclosed value of c. USD 604 million (from 2 transactions that had disclosed deal values). PE was the most active investor segment with 3 transactions, and was trailed by VC with 2 transactions, and DFI recording a singular investment. Activity was broadly spread across a large cross-section of the major sectors in the region with agribusiness recording the most transactions with 2 entries, and entertainment, energy, healthcare and professional and other services each recorded singular entries. Kenya took the largest share of deals with 4 deals, with Tanzania and Ethiopia capping the list with singular entries.

## FEBRUARY In Numbers

The number of disclosed deals in EA

Disclosed deal value in USD million