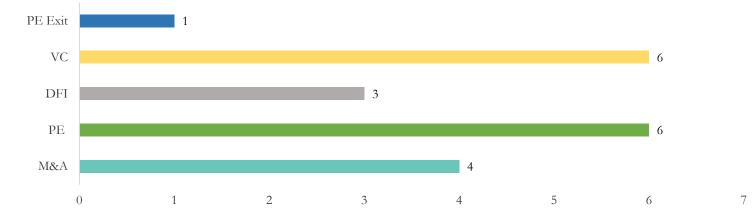

## EAST AFRICA FINANCIAL REVIEW Editor's Note

Deal activity in East Africa's capital markets in February reduced, with 6 transactions (13 in January) having been announced, which held a total disclosed value of c. USD 604 million (from 2 transactions that had disclosed deal values). PE was the most active investor segment with 3 transactions, and was trailed by VC with 2 transactions, and DFI recording a singular investment. Activity was broadly spread across a large cross-section of the major sectors in the region with agribusiness recording the most transactions with 2 entries, and entertainment, energy, healthcare and professional and other services each recorded singular entries. Kenya took the largest share of deals with 4 deals, with Tanzania and Ethiopia capping the list with singular entries.

## **KEY HIGHLIGHTS**

- Total number of disclosed deals in the YTD is 19.
- Total disclosed deal values in the YTD now c. USD 642.7 million.
- VC and PE investment activities account for 30% of YTD deal activity each, with M&A accounting for 20% and DFI and PE exit activity comprising 15% and 5% of total corporate deals.

### Analysis by Type of Transaction

### TOTAL NUMBER OF DEALS IN EA - YTD 2025