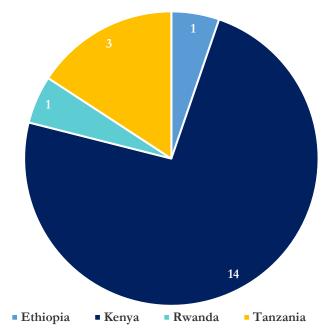

## EAST AFRICA FINANCIAL REVIEW Editor's Note

Deal activity in East Africa's capital markets in February reduced, with 6 transactions (13 in January) having been announced, which held a total disclosed value of c. USD 604 million (from 2 transactions that had disclosed deal values). PE was the most active investor segment with 3 transactions, and was trailed by VC with 2 transactions, and DFI recording a singular investment. Activity was broadly spread across a large cross-section of the major sectors in the region with agribusiness recording the most transactions with 2 entries, and entertainment, energy, healthcare and professional and other services each recorded singular entries. Kenya took the largest share of deals with 4 deals, with Tanzania and Ethiopia capping the list with singular entries.

# PART I : DEAL STATISTICS

Analysis by Country

TOTAL NUMBER OF DEALS IN EA - YTD 2025

\*Deals in the "Sector Analysis" table that have an impact on a company's operations in more than one country have been treated as a single deal. In the "Analysis by Country" chart above, each country operation has been considered as a separate deal. There may therefore be a mismatch between the "Sector Analysis" and "Analysis by Country" deal numbers.