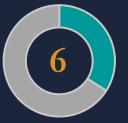

## EAST AFRICA FINANCIAL REVIEW Editor's Note

Deal activity in East Africa's capital markets in February reduced, with 6 transactions (13 in January) having been announced, which held a total disclosed value of c. USD 604 million (from 2 transactions that had disclosed deal values). PE was the most active investor segment with 3 transactions, and was trailed by VC with 2 transactions, and DFI recording a singular investment. Activity was broadly spread across a large cross-section of the major sectors in the region with agribusiness recording the most transactions with 2 entries, and entertainment, energy, healthcare and professional and other services each recorded singular entries. Kenya took the largest share of deals with 4 deals, with Tanzania and Ethiopia capping the list with singular entries.

## FEBRUARY In Numbers

The number of disclosed deals in EA

Disclosed deal value in USD million